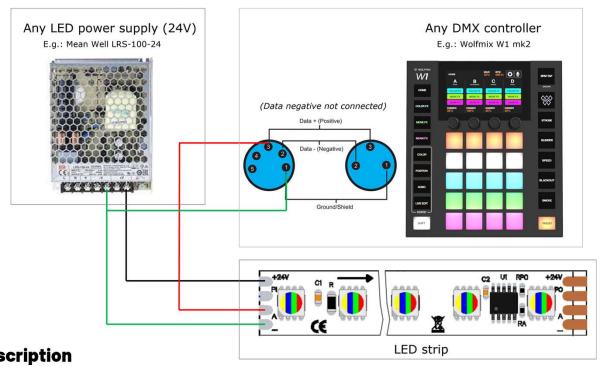

### **Description**

#### DMX RGBW LED strip

The 5 m strip is divided into 60 sections, or 12 sections of 8.33 cm per meter. Each section can be controlled using a DMX with 4 channels, via the sequence RGBW. The value W is 6500k, cold white. By default, the first section is accessible using DMX address 1 to 4. The next section is automatically 5-8 and so on, with the last section being 237 to 240. The start address can be adjusted with the DMX tool3, see the schematic!