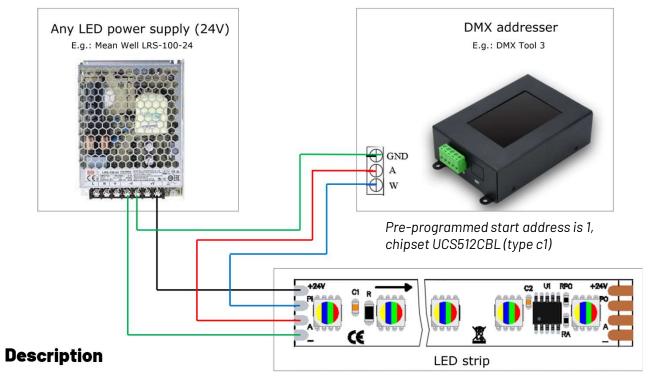

# DMX LED strip

**HOW TO ADDRESS** 

#### DMX RGBW LED strip

The 5 m strip is divided into 60 sections, or 12 sections of 8.33 cm per meter. Each section can be controlled using a DMX with 4 channels, via the sequence RGBW. The value W is 6500k, cold white. By default, the first section is accessible using DMX address 1 to 4. The next section is automatically 5-8 and so on, with the last section being 237 to 240. The start address can be adjusted with the DMX tool3, see the schematic!